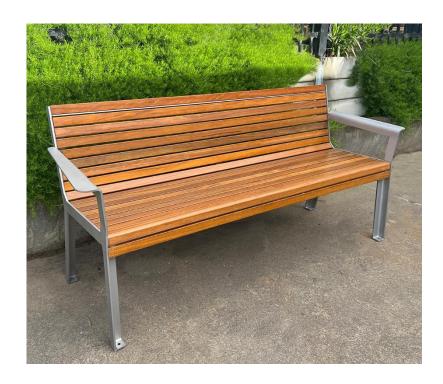

# **CLAREMONT SEAT**

## ST810

#### **DIMENSIONS**

Length: 1818mm Width: 646mm Height: 890mm

### **AVAILABLE FINISHES**

☐ Stainless steel

□ Powder coated mild steel

### **AVAILABLE FINISHES - SLATS**

☐ Stained timber

#### **FIXINGS**

☐ Surface mount