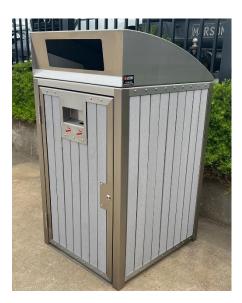

# GLADSTONE BIN SURROUND BN530-SS

DIMENSIONS 240L SUITS 240L WHEELIE BIN Width: 730mm Depth: 800mm Height: 1350mm

#### ALL BIN SURROUNDS INCLUDE

Gladstone litter bin surround pictured. Stainless steel body & lid, with slats in recycled composite – Light Grey. Ashtray insert included.

Tri-key slam locks Stainless steel door hinges FIXINGS Complete with locating feet