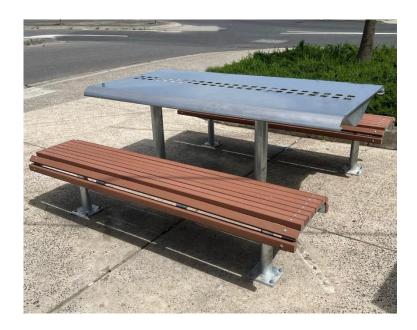

# **ADDITIONAL OPTIONS**

- □ Wheelchair access
- ☐ Stainless steel top

Hume picnic setting pictured with recycled composite slats in walnut, stainless steel top and hot dipped galvanised supports.

Surface mount design shown.