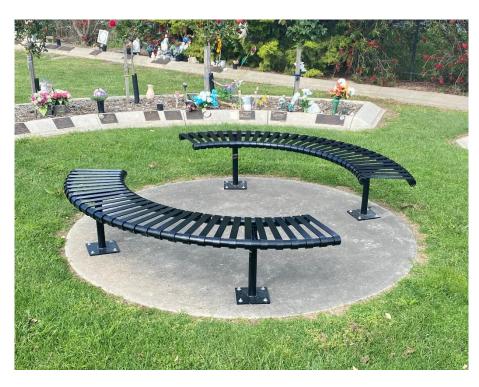

# STIRLING CURVED BENCH SEAT

## ST150

#### **DIMENSIONS**

Circumference: custom Length: custom Width: 400mm Height: 450mm

### **ALSO AVAILABLE IN THIS RANGE**

Picnic setting PS390 Curved seat ST120 Round seat ST130 Seat ST160

Stirling curved bench seats powder coated in Satin Black

Specifications subject to change, please confirm with sales department prior to ordering.