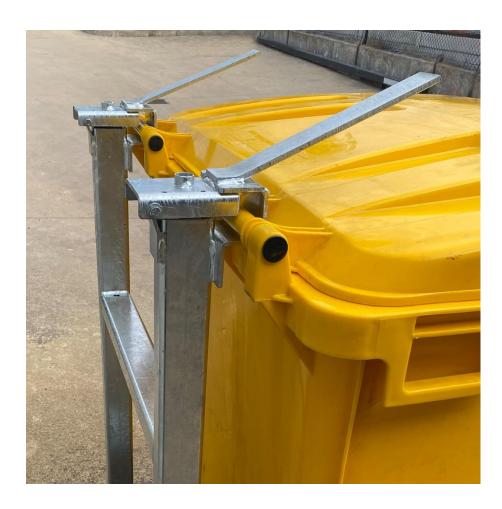

# **SECURE POST 4**

# **WBS40**

#### **DIMENSIONS**

#### **SUITS 1100L WHEELIE BIN**

Height: 1669mm