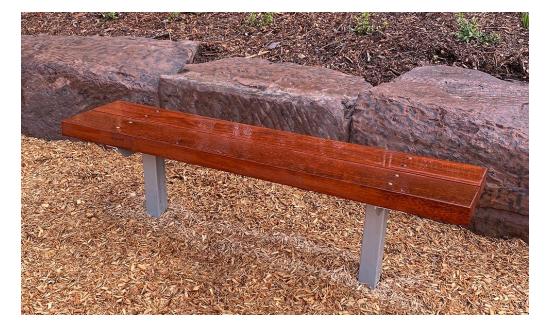

### **ALSO AVAILABLE IN THIS RANGE**

Picnic setting PS290 Platform seat ST710

Harmony bench seat pictured with stained timber slats and powder coated legs in Bright Silver, in-ground design.

Specifications subject to change, please confirm with sales department prior to ordering.