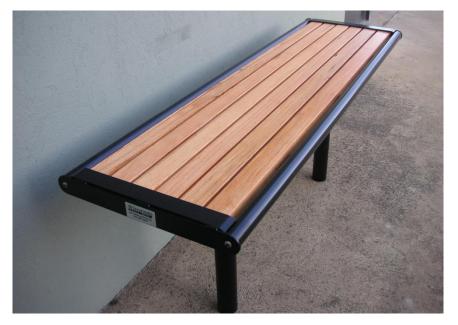

# LINDBURN BENCH SEAT ST280

#### ALSO AVAILABLE IN THIS RANGE

Picnic setting PS370 Seat ST90 Bin surround BN160

Lindburn seat pictured with stained timber , and powder coated legs in Satin Black. In-ground design shown.

Specifications subject to change, please confirm with sales department prior to ordering.