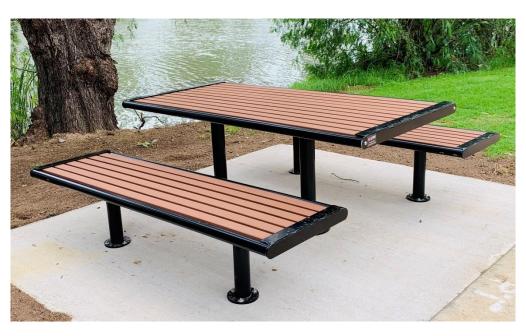

#### ALSO AVAILABLE IN THIS RANGE

Seat ST90 Bench seat ST280 Bin surround BN160

Lindburn picnic setting pictured with recycled composite slats and powder coated in Satin Black, in-ground design.

With wheelchair access.