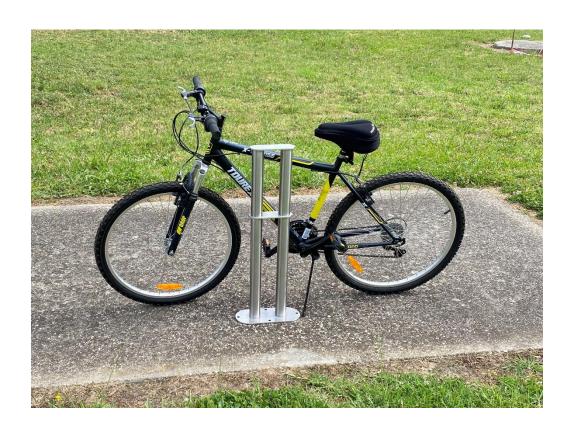

# SLIMLINE BIKE RAIL

## **BR160**

### **DIMENSIONS**

Length: 190mm Width: 50.8mm Height: 800mm

#### **AVAILABLE FINISHES**

☐ Stainless steel☐ Mirror finish

#### **FIXINGS**

□ Surface mount□ In-ground

Specifications subject to change, please confirm with sales department prior to ordering.

Manufacturers of high quality street and park furniture for over 60 years.