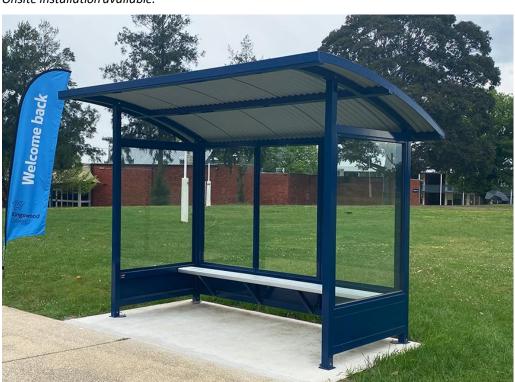

## **DIMENSIONS (STANDARD)**

Length: 3175mm Width: 1400mm (walls) Height: 2900mm \*other sizing available

#### **PANEL OPTIONS**

- □ Perforated mesh panels
- □ Polycarbonate panels
- □ Safety glass

#### **SEAT OPTIONS**

- ☐ Aluminium bench seat
- ☐ Metal slatted seat
- ☐ Timber slat seat
- □ Wheelchair access

Weston shelter pictured with safety glass panels and Colourbond roof.

Fitted with aluminium seat.