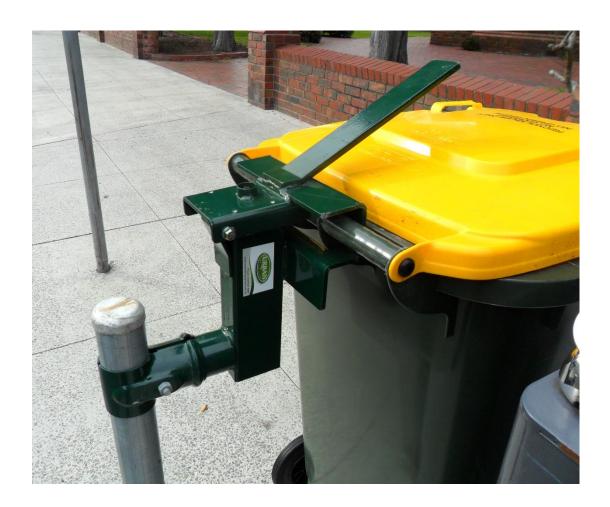

# WBS30

#### **DIMENSIONS**

**SUITS 120L OR 240L WHEELIE BIN** 

## **FIXINGS**

- □ pole
- □ wall

Specifications subject to change, please confirm with sales department prior to ordering.

Manufacturers of high quality street and park furniture for over 60 years.

From design through to installation, we offer a complete service to our customers for all their streetscape furniture.