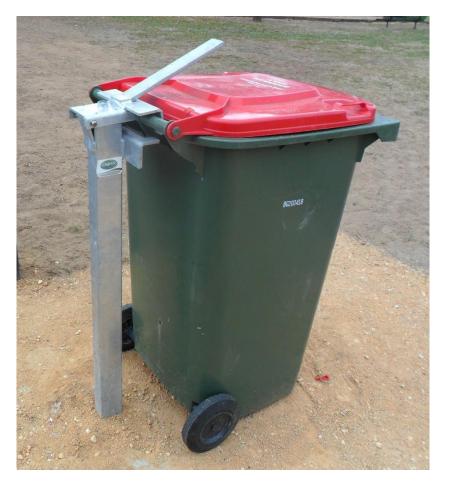

## SECURE POST 2 WBS20

DIMENSIONS 120L SUITS 120L WHEELIE BIN Height: 1313mm

## **AVAILABLE FINISHES**

Hot dipped galvanised
Mild steel powder coated finish
Stainless steel

240L SUITS 240L WHEELIE BIN Height: 1433mm

FIXINGS in-ground surface mount (see WBS10)

Specifications subject to change, please confirm with sales department prior to ordering.