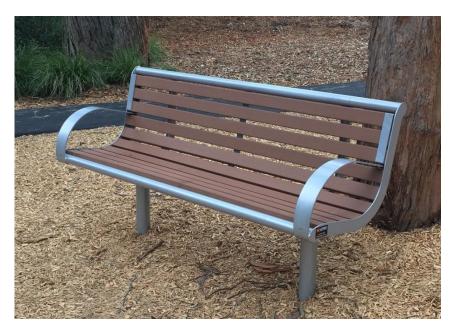

#### **ALSO AVAILABLE IN THIS RANGE**

Picnic setting PS370 Bench seat ST280 Bin surround BN160

Lindburn seat pictured with recycled composite slats and hot dipped galvanised mounts & frame. In-ground design shown.