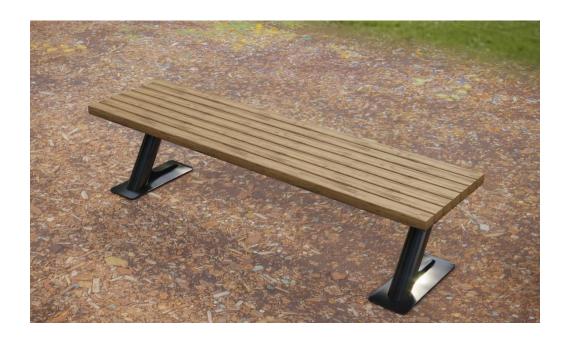

#### **AVAILABLE FINISHES - SLATS**

- ☐ Stained timber
- □ Recycled composite
- □ Powder coated Duragal
- ☐ Aluminium timber look

Peninsula seat pictured with stained timber slats and powder coated legs in Satin Black.