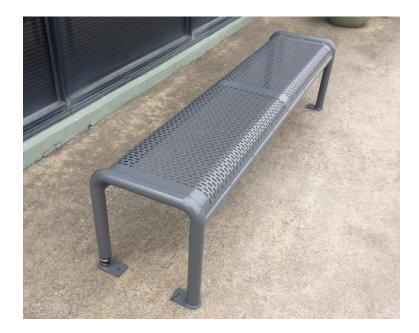

## AARONDALE BENCH SEAT ST530

## DIMENSIONS

Length: 1900mm Width: 440mm

AVAILABLE FINISHES

## **FIXINGS**

Surface mountIn-ground

Aarondale bench seat pictured powder coated in Olde Pewter.

Specifications subject to change, please confirm with sales department prior to ordering.

Manufacturers of high quality street and park furniture for over 60 years.