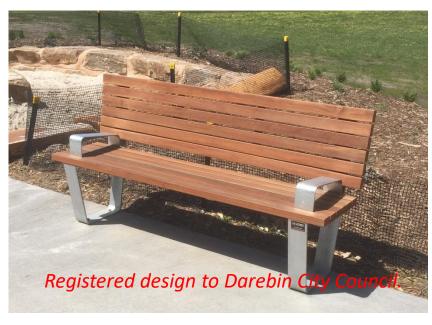

#### **ALSO AVAILABLE IN THIS RANGE**

Picnic setting PS520 Bench seat ST450, ST460 & ST470

Darebin seat pictured with stained timber slats and stainless steel legs and armrests.

Specifications subject to change, please confirm with sales department prior to ordering.