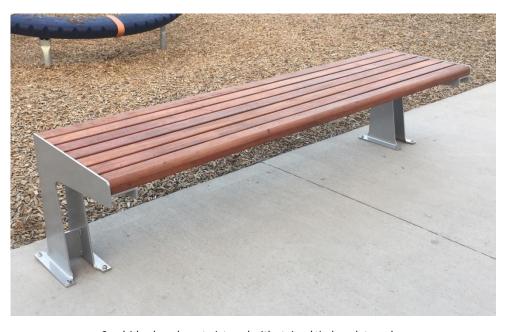

### **ALSO AVAILABLE IN THIS RANGE**

Picnic setting PS470 Seat ST410

Sandridge bench seat pictured with stained timber slats and powder coated legs in Bright Silver.

Specifications subject to change, please confirm with sales department prior to ordering.