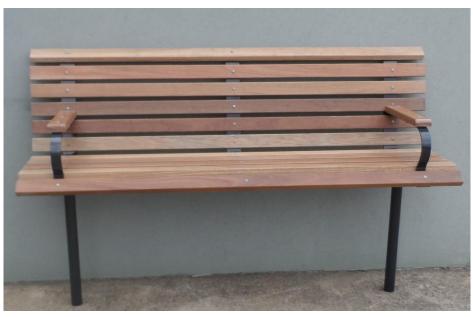

# **ALSO AVAILABLE IN THIS RANGE**

Henley seat pictured with natural timber slats and powder coated legs in Satin Black.

Specifications subject to change, please confirm with sales department prior to ordering.