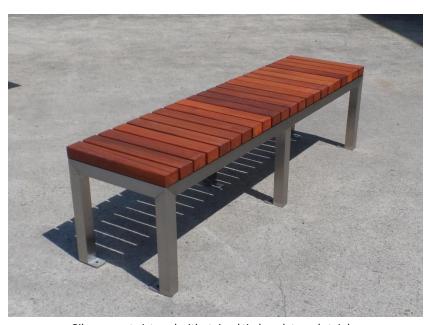

### **ALSO AVAILABLE IN THIS RANGE**

Picnic setting PS420 Mild steel version ST540

Gilmore seat pictured with stained timber slats and stainless steel frame and supports.

Specifications subject to change, please confirm with sales department prior to ordering.