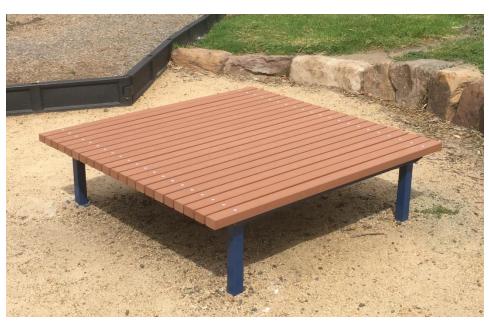

### **AVAILABLE FINISHES – SLATS**

- ☐ Stained timber
- □ Recycled composite
- □ Powder coated Duragal
- ☐ Aluminium timber look

Seaview seat pictured with recycled composite slats and inground legs powder coated in Pommel Blue.