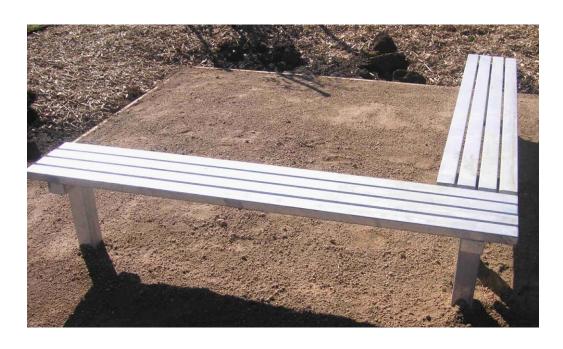

## GLENVALE SEAT ST210

## **FIXINGS**

□ Surface mount□ In-ground

Glenvale seat pictured with hot dipped galvanised finish.

Specifications subject to change, please confirm with sales department prior to ordering.

Manufacturers of high quality street and park furniture for over 60 years.