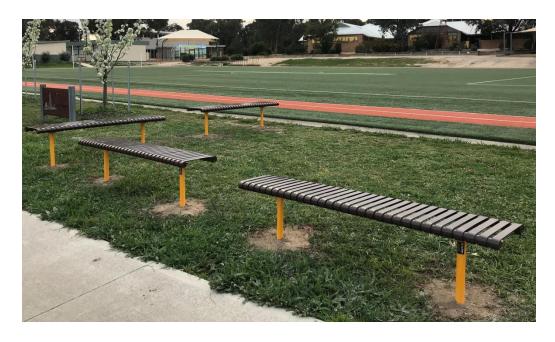

#### **ALSO AVAILABLE IN THIS RANGE**

Picnic setting PS390 Curved seat ST120 Round seat ST130 Seat ST160

Stirling bench seats powder coated in Hammersley Brown, with in-ground supports powder coated in Safety Yellow.