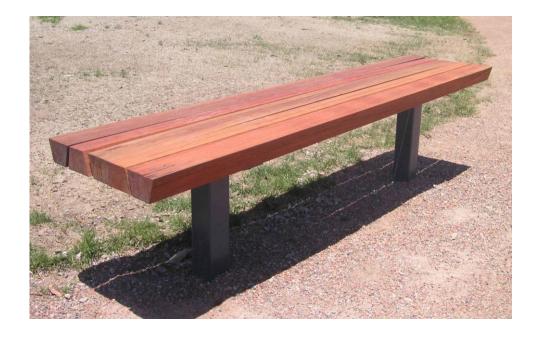

# GRANGE SEAT ST170

### **DIMENSIONS**

Length: 1800mm Width: 400mm

# **AVAILABLE FINISHES – SLATS**

☐ Stained timber