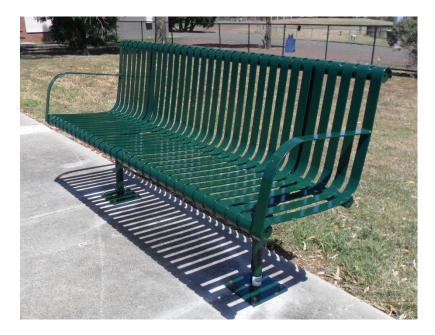

## **ADDITIONAL OPTIONS**

□ No armrest (ST110)

Stirling seat powder coated in Brunswick Green, with surface mount supports.

Specifications subject to change, please confirm with sales department prior to ordering.