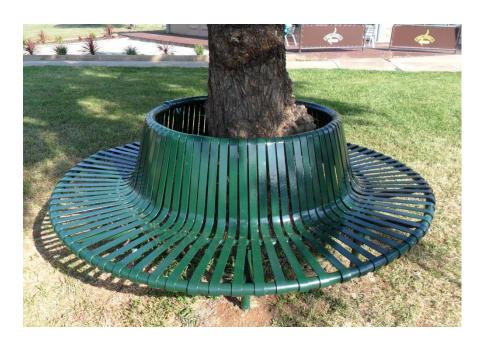

# STIRLING SEAT - ROUND

#### **DIMENSIONS**

Length: custom Width: 560mm Height: 910mm

### **ALSO AVAILABLE IN THIS RANGE**

Picnic setting PS390 Seat ST160 Curved seat ST120 Bench seat ST190

In-ground design pictured, powder coated in Brunswick Green.

Specifications subject to change, please confirm with sales department prior to ordering.