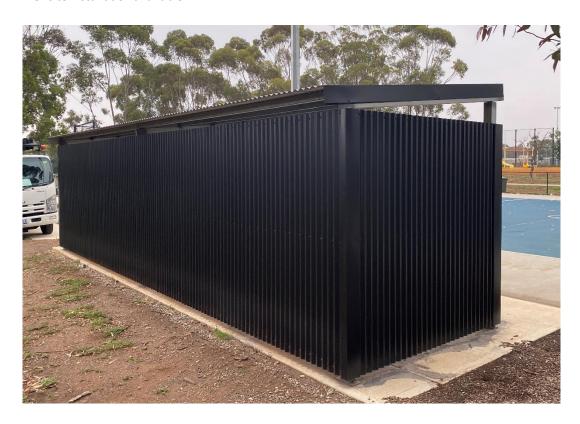

# **MELTON SHELTER**

# SH470

## **DIMENSIONS (STANDARD)**

Length: 9130mm Width: 2200mm Height: 2500mm

#### **PANEL OPTIONS**

□ Colourbond