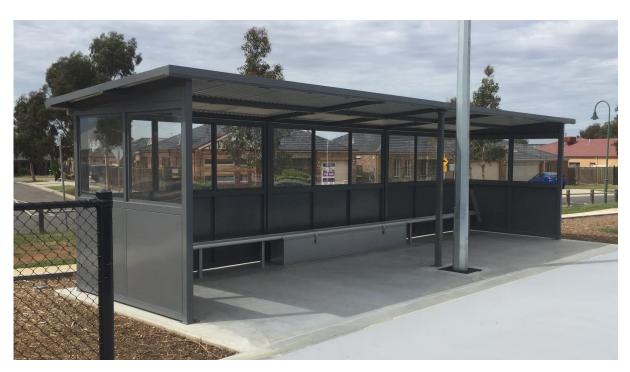

#### **SEAT OPTIONS**

- ☐ Aluminium bench seat
- ☐ Metal slatted seat
- ☐ Timber slat seat
- □ Wheelchair access

Arnold shelter pictured in Monument with safety glass panels and Colourbond roof. Fitted with aluminium seats, includes storage box (optional).