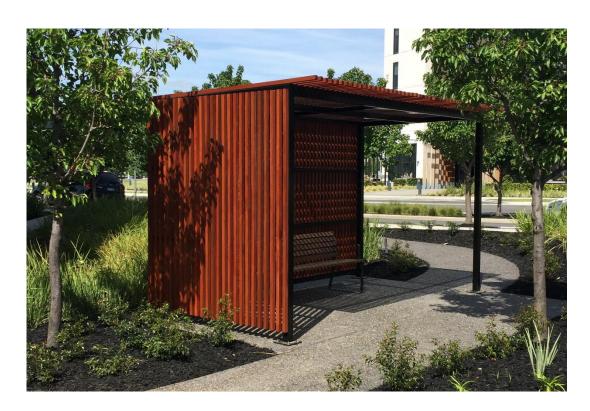

# **BELMORE SHELTER**

### **DIMENSIONS (STANDARD)**

Length: 4040mm Width: 2200mm Height: 2420mm

#### **PANEL OPTIONS**

- □ Timber slats
- □ Polycarbonate panels
- ☐ Perforated mesh
- □ Solid sheet

#### **SEAT OPTIONS**

- ☐ Aluminium bench seat
- ☐ Metal slatted seat
- ☐ Timber slat seat
- □ Wheelchair access

Specifications subject to change, please confirm with sales department prior to ordering.