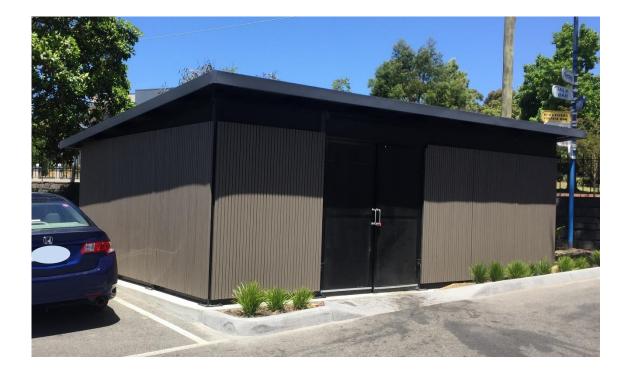

## GREYTHORNE STORAGE SHELTER SH430

## **DIMENSIONS (STANDARD)**

Length: 7700mm Width: 5300mm Height: 2560mm

## **PANEL OPTIONS**

Solid sheetPolycarbonatePerforated mesh

FIXINGS Surface mount

Onsite installation available. Can also be purchased as a flat pack.

Specifications subject to change, please confirm with sales department prior to ordering.