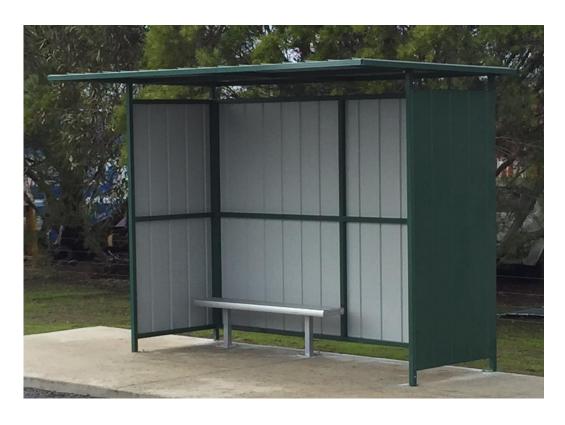

# **CAPITAL SHELTER**

## SH420

### **DIMENSIONS (STANDARD)**

Length: 3000mm Width: 750 or 1000mm Height: 2300mm

\*also available in other sizes

#### **AVAILABLE FINISHES**

Powder coat

#### **FIXINGS**

Surface mount

#### **PANEL OPTIONS**

- □ Solid Colourbond panels
- □ Polycarbonate

#### **SEAT OPTIONS**

- ☐ Aluminium bench seat
- ☐ Metal slatted seat
- ☐ Timber slat seat
- □ Wheelchair access

Onsite installation available. Can also be purchased as a flat pack.

Specifications subject to change, please confirm with sales department prior to ordering.