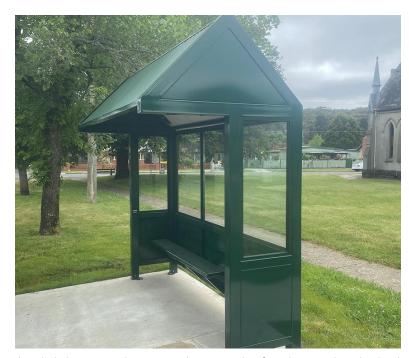

### **SEAT OPTIONS**

- ☐ Aluminium bench seat
- ☐ Metal slatted seat
- ☐ Timber slat seat
- □ Wheelchair access

Gembrook shelter pictured in Brunswick Green with safety glass panels and Colourbond roof. Fitted with powder coated aluminium seat, includes wheelchair access.