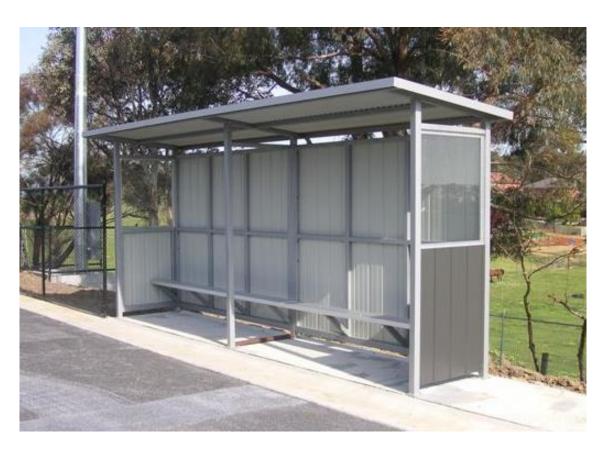

# **LEETON SHELTER**

## SH400

### **DIMENSIONS (STANDARD)**

Length: 6000mm Width: 1050mm Height: 2320mm

#### **AVAILABLE FINISHES**

Powder coat

#### **PANEL OPTIONS**

- □ Perforated mesh panels
- □ Polycarbonate panels
- □ Safety glass
- ☐ Trimclad sheeting

#### **SEAT OPTIONS**

- ☐ Aluminium bench seat
- ☐ Metal slatted seat
- ☐ Timber slat seat
- □ Wheelchair access

Specifications subject to change, please confirm with sales department prior to ordering.