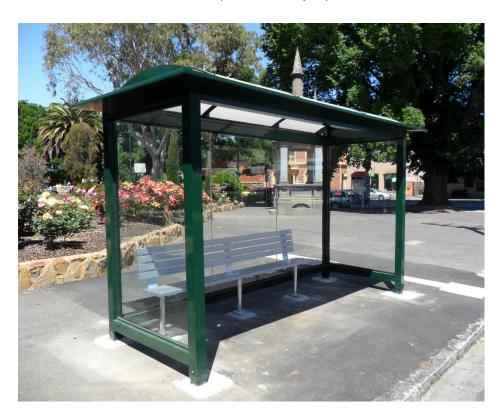

## **CASTLEMAINE SHELTER**

## SH380

**DIMENSIONS (STANDARD)** 

Length: 3800mm Width: 1400mm Height: 2500mm

**AVAILABLE FINISHES** 

Powder coat

**FIXINGS** 

Surface mount

**SIDE PANELS** 

Safety glass

**ROOF** 

Polycarbonate

**SEAT OPTIONS** 

☐ Aluminium bench seat

☐ Metal slatted seat

☐ Timber slat seat

□ Wheelchair access