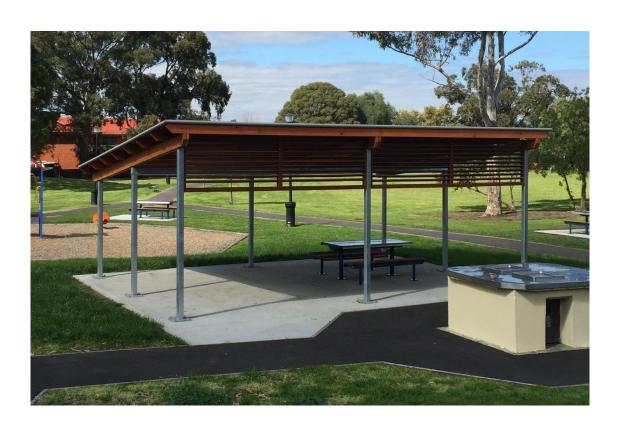

# RIDGEWAY SHELTER

## SH350

#### **DIMENSIONS (STANDARD)**

Length: 5700mm Width: 4200mm Height: 3200mm \*other sizes available