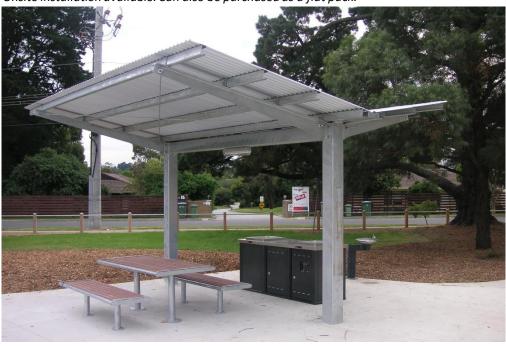

# SPENCER SHELTER

## SH340

### **DIMENSIONS (STANDARD)**

Length: 5700mm Width: 4200mm Height: 2900mm \*other sizes available

#### **FIXINGS**

- ☐ Surface mount
- □ In-ground

Onsite installation available. Can also be purchased as a flat pack.

Spencer shelter pictured with hot dipped galvanized supports and Colourbond roof.

Specifications subject to change, please confirm with sales department prior to ordering.