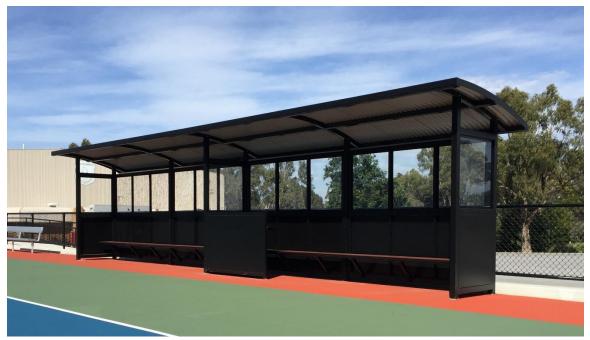

### **SEAT OPTIONS**

- Aluminium bench seat
- Metal slatted seat
- □ Timber slat seat
- $\hfill\square$  Wheelchair access

Weston shelter pictured in Satin Black with safety glass panels and Colourbond roof.