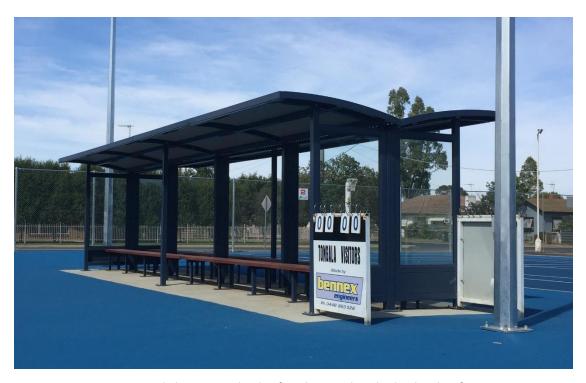

### **DIMENSIONS**

Length: various
Width: 3200mm
Height: 2300mm
\*other sizing available

#### **AVAILABLE FINISHES**

Powder coat

#### **FIXINGS**

Surface mount

Onsite installation available.

#### **PANEL OPTIONS**

- □ Perforated mesh panels
- □ Polycarbonate panels
- ☐ Safety glass

#### **SEAT OPTIONS**

- ☐ Aluminium bench seat
- ☐ Metal slatted seat
- ☐ Timber slat seat
- □ Wheelchair access

Assumption shelters pictured with safety glass panels and Colourbond roof. Fitted with timber seats.