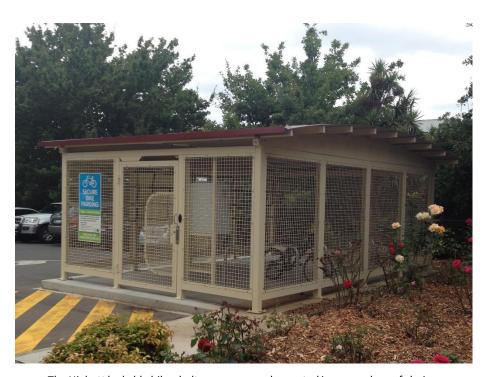

# HIGHETT BIKE SHELTER

### **DIMENSIONS (STANDARD)**

Length: 6700mm Width: 4500mm Height: 2870mm

\*other sizes available

#### **AVAILABLE FINISHES**

Powder coat

Onsite installation available.

#### **PANEL OPTIONS**

Welded mesh panels

## **FIXINGS**

Surface mount

The Highett lockable bike shelter comes powder coated in your colour of choice, includes bike rails.

Specifications subject to change, please confirm with sales department prior to ordering.