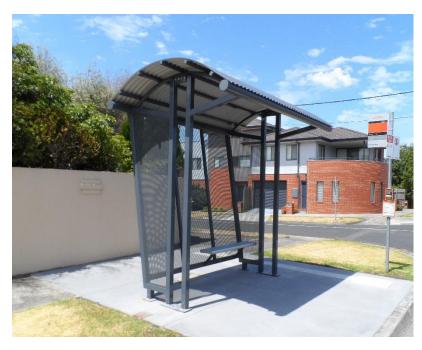

#### **SEAT OPTIONS**

- ☐ Aluminium bench seat
- □ Wheelchair access

Woodland shelter pictured in Berry Grey with perforated mesh panels and Colourbond roof. Fitted with aluminium seat and wheelchair accessible.