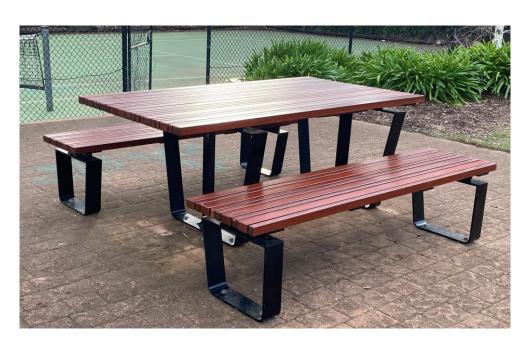

#### ALSO AVAILABLE IN THIS RANGE

Seat ST630 Bench seat ST640

Manchester picnic setting pictured with stained timber slats and powder coated in Satin Black, with wheelchair access.

Specifications subject to change, please confirm with sales department prior to ordering.