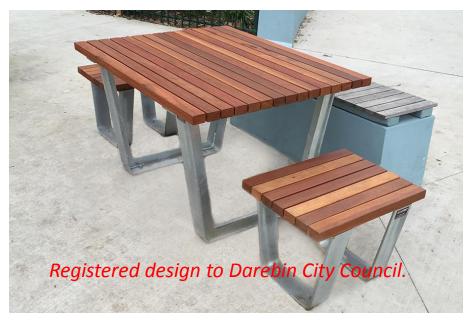

## ALSO AVAILABLE IN THIS RANGE

Seat ST440 Bench seats ST450/ST460/ST470 Tables T10/T20/T30

Darebin picnic setting pictured with stained timber slats and hot dipped galvanised legs.

Specifications subject to change, please confirm with sales department prior to ordering.