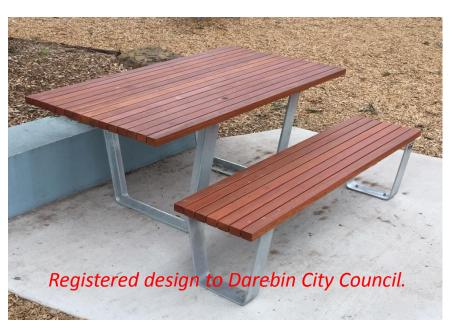

#### ALSO AVAILABLE IN THIS RANGE

Seat ST440 Bench seats ST450/ST460/ST470 Tables T10/T20/T30

Darebin picnic setting pictured with stained timber slats and hot dipped galvanised legs, with wheelchair access.