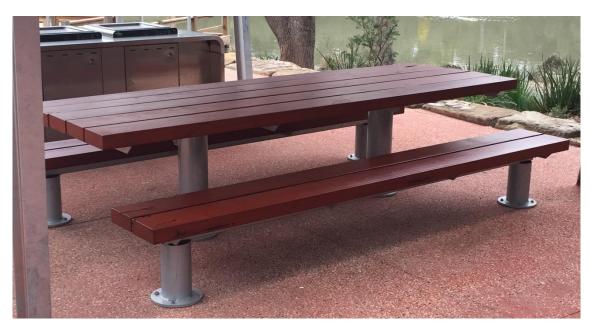

# **EASTWOOD PICNIC SETTING**

#### **DIMENSIONS**

Length: 2100mm Width: 1918mm

Height: 750mm (table) 430mm (seat)

### **AVAILABLE FINISHES – SLATS**

☐ Stained timber

#### **FIXINGS**

☐ Surface mount

### **ALSO AVAILABLE IN THIS RANGE**

Seat ST510

Rosedale picnic set PS500

Eastwood picnic setting pictured with stained timber slats and powder coated in Bright Silver, with wheelchair access.

Specifications subject to change, please confirm with sales department prior to ordering.