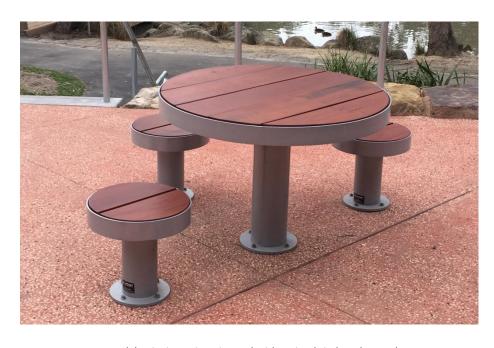

# ROSEDALE PICNIC SETTING

# **PS500**

# **DIMENSIONS**

Table diameter: 1000mm
Table height: 770mm
Seat diameter: 400mm
Seat height: 450mm

# **ALSO AVAILABLE IN THIS RANGE**

Eastwood picnic set PS510 Single seat ST500

Rosedale picnic setting pictured with stained timber slats and powder coated in Bright Silver.

Specifications subject to change, please confirm with sales department prior to ordering.