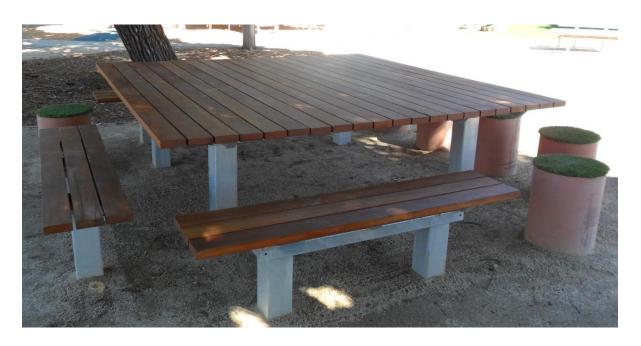

### **ADDITIONAL OPTIONS**

□ Wheelchair access

Stewart picnic setting pictured with stained timber slats and hot dipped galvanised supports.

Specifications subject to change, please confirm with sales department prior to ordering.