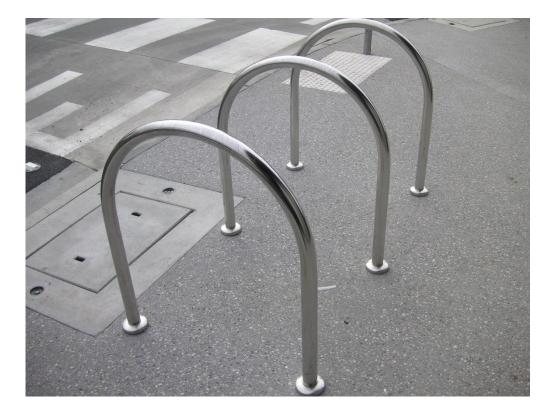

## BIKE RAIL BR80

## DIMENSIONS

Length: 1000mm Width: 50.8mm Height: 900mm

## **AVAILABLE FINISHES**

Stainless steelMirror finish

FIXINGS

ADDITIONAL OPTIONS

Crossbar (see BR120)

Specifications subject to change, please confirm with sales department prior to ordering.

Manufacturers of high quality street and park furniture for over 60 years.