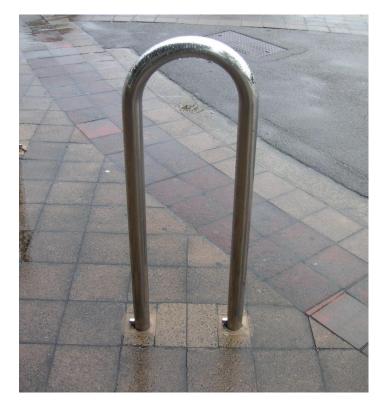

# SLIMLINE BIKE RAIL BR50

#### DIMENSIONS

Length: 330mm Width: 50.8mm Height: 1200mm

### **AVAILABLE FINISHES**

Stainless steelMirror finish

### **FIXINGS**

Surface mountIn-ground