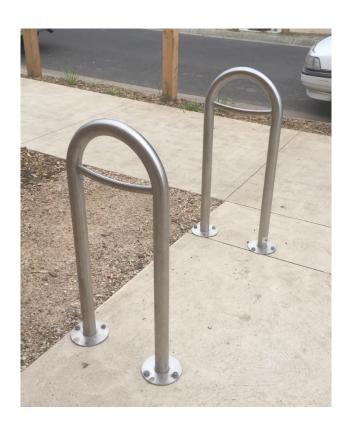

# BIKE RAIL BR110

## **DIMENSIONS**

Length: 350mm Width: 50.8mm Height: 900mm

### **AVAILABLE FINISHES**

☐ Stainless steel☐ Mirror finish

### **FIXINGS**

□ Surface mount□ In-ground