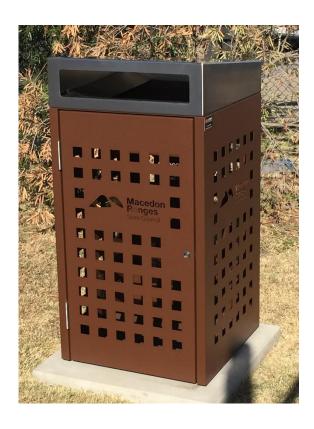

# BANKSIA BIN SURROUND

# **BN70**

#### **DIMENSIONS**

120L

### **SUITS 120L WHEELIE BIN**

Width: 600mm Depth: 600mm Height: 1155mm

#### **AVAILABLE LID STYLES**

- □ Recycle
- ☐ Litter (with internal chutes)

# **ADDITIONAL OPTIONS**

- ☐ Ashtray insert
- □ Logo

Specifications subject to change, please confirm with sales department prior to ordering.

Manufacturers of high quality street and park furniture for over 60 years.