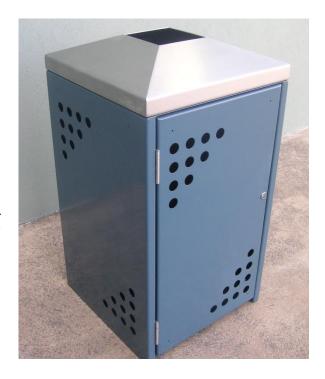

# **ALL BIN SURROUNDS INCLUDE**

Tri-key slam locks Stainless steel door hinges

> Latrobe litter bin surround pictured. Body powder coated in Wizard Blue with a stainless steel lid.